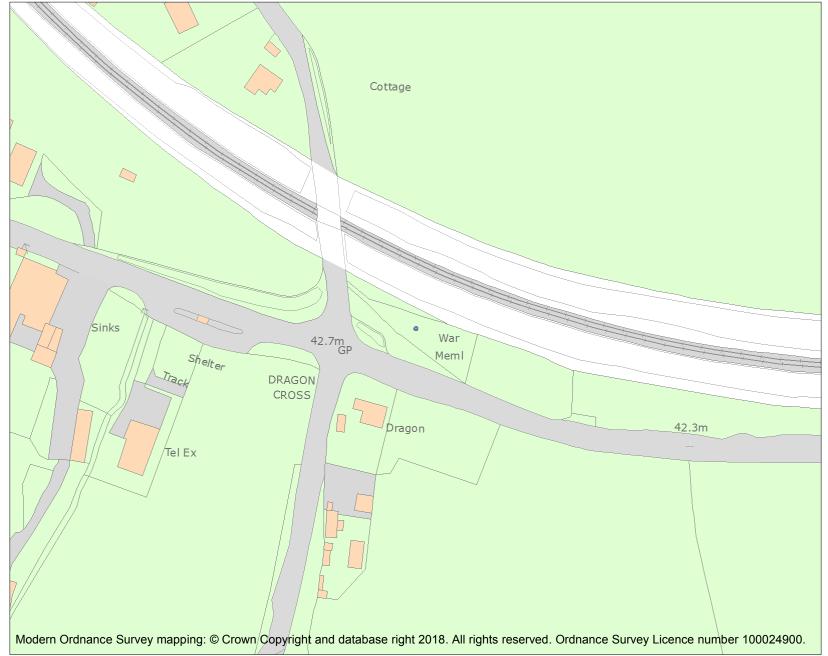

This is an A4 sized map and should be printed full size at A4 with no page scaling set.

Name: Old Cleeve War Memorial

Heritage Category:

Listing

1438117

List Entry No :

Grade:

County: Somerset

This map was delivered electronically and when printed may not be to scale and may be subject to distortions.

List Entry NGR: ST0373240962

**Map Scale:** 1:1250

Print Date: 6 May 2024

HistoricEngland.org.uk